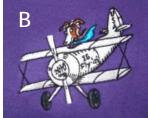

## Two different Logo designs

A- On the left is a Black Line drawing in embroidery.
B- Below is a full color logo in embroidery. (NOTE, Items come with one or the other based on what we think looks best on that item, check descriptions)