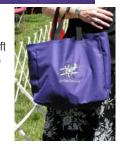

## Port & Co Tote Bag

This handy tote measures
12 x 14 x 6.5 of 600 denier polyester with left
side pocket, 2 interior self pockets and two
web handles. Available in Bright Lime,
Hunter, Purple, Carolina Blue, Hyacinth,
Tropical Pink, Black, Tangerine.
(Full Color Embroidery)
Price: \$22.00 Shipping included