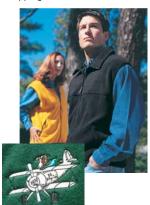

## Polar Fleece Vest

Features a shell constructed of 10.5 oz. heavyweight 100% spun polyester Anti-Pilling PANDA FLEECE. Also features two front pockets, full zipper front available in Black, Forest, Maroon, Red, Navy (Full color embroidery). Sizes X Small to 4XL \$45.00

The Tundra Polar Fleece Jacket

Features a shell constructed of 10.5 oz. heavy-weight 100% spun polyester Anti-Pilling PANDA FLEECE. Also features two front pockets with zippers, full zipper front, and elastic waistband and cuffs. Sizes: XS, S, M, L, XL, 2XL, 3XL (Available in Black, Charcoal, Forest Green, Khaki, Imperial Blue, Gold, Red ), 4XL, 5XL, 6XL sizes Not available in Imperial Blue