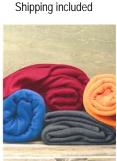

## **Sport Fleece Blanket**

6.5 ounce polar fleece blanket.

Size: 50" X 60"

(Line embroidery) Available colors: Purple, Orange, Forest Green, Navy, Burgundy...

PRICE: \$22.00 Shipping included

Purple/Blueberry/Lime/Maroon/Royal/Orange/Faded Blue/Red/Light Pink/Tropical Pink/Pistachio/Navy/Turquoise/Carolina Blue/Lilac/Hunter/Dark Green/Steel grey/Light Blue/Khaki/Seafoam/Hyacinth/Tangerine/Black.