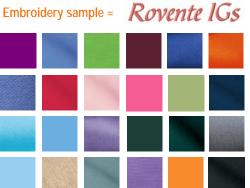

## Two different Logo designs

A- On the left is a Black Line drawing in embroidery.
B- Below is a full color logo in embroidery. (NOTE, Items come with one or the other based on what we think looks best on that item, check descriptions)