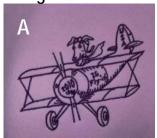

## Two different Logo designs

A- On the left is a Black Line drawing in embroidery.
B- Below is a full color logo in embroidery. (NOTE, Items come with one or the other based on what we think looks best on that item, check descriptions)